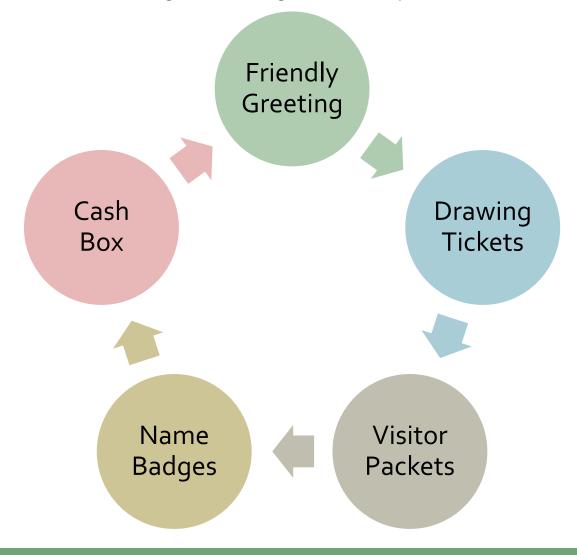

# Sentinel Supplies for Monthly General Meetings

- Cash box needed for food payment
- •A start-up fund of \$50 \$100

- Double sided tickets for Drawing
- •Sold for \$1 each or 6 for \$5

- Name Badges for members/guests
- Members return them after meeting

- Guests receive a Visitor Packet
- Sign-In Form is filled out and returned